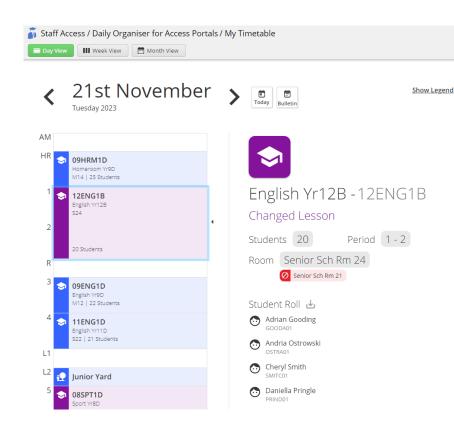

## Staff Access Portal Individual View

The Staff Access Portal provides a personalized view of an individual timetable. Class lists, absences, lesson cancellations and activities recorded by the Daily Organiser can also be viewed. Staff can choose from a Day, Week or Month view as well as easily accessing the Bulletin that details changes in the school's master timetable for the selected day.

#### **Upcoming Changes**

Staff can access a list of future changes including absences, lesson cancellations and activities. Amount of upcoming visibility can be set by the school.