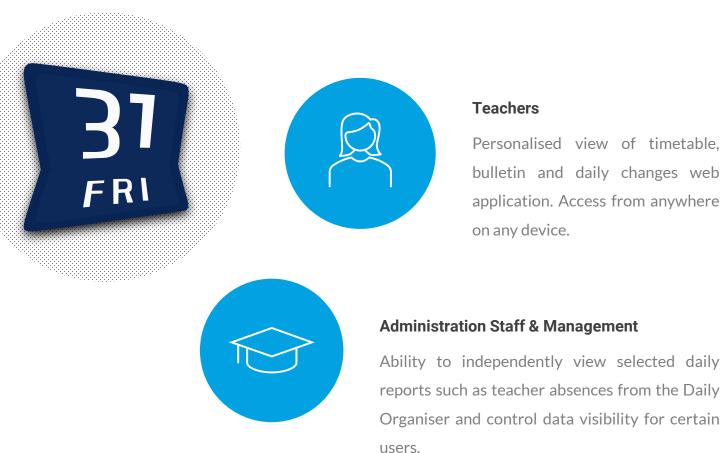

# Daily Reports & Staff Access Portal Who Benefits?

#### **Daily Organiser**

No need to generate and format daily bulletins with staff and administration able to see daily changes in real time.

Daily Reports and Staff Access portal take real time information from the Daily Organiser and present it to staff in an easy to access web application. Reduces the need for emails and allows management to control the level of information visible to teachers and administration staff.

## Staff Access Portal Individual View

The Staff Access Portal provides a personalized view of an individual timetable. Class lists, absences, lesson cancellations and activities recorded by the Daily Organiser can also be viewed. Staff can choose from a Day, Week or Month view as well as easily accessing the Bulletin that details changes in the school's master timetable for the selected day.

# Daily Reports Information at your fingertips

Daily reports gives school leadership access to a range of reports from the Daily Organiser in real time.

Get a breakdown of teacher total reports without requiring access to the Daily Organiser application. Select report start and end dates, specific teachers, activities or yard duties.